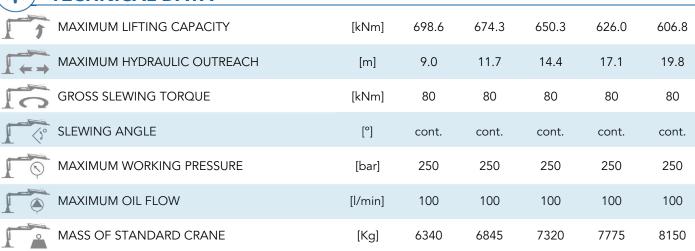

#### DATA

- The structure of the crane is grit blasted and metallized
- ✓ Double coat of priming and two layers of painting
- Special cylinders with Ni-Cr piston rods for marine
- Hose fittings and Pipes of hydraulic installation in stainless
- ✓ Hoses with rubber "type A" double coat
- Crown Wheel-bearing slewing system, actuated by motor reducers
- Safety valves on the cylinders
- Hydraulic load limiter and Emergency stop button.