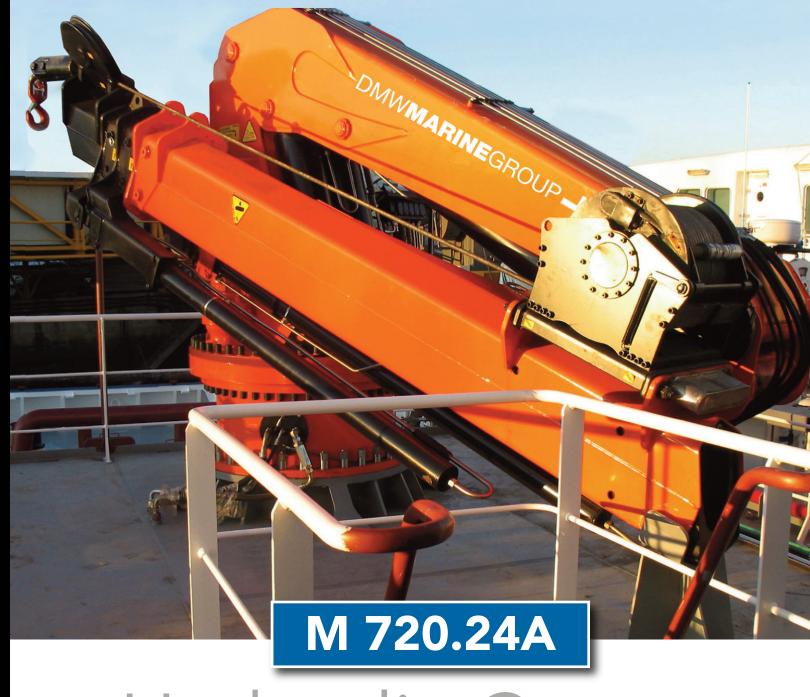

## M 720.24A

#### DATA

- The structure of the crane is grit blasted and metallized
- ✓ Double coat of priming and two layers of painting
- Special cylinders with Ni-Cr piston rods for marine
- Hose fittings and Pipes of hydraulic installation in stainless
- ✓ Hoses with rubber "type A" double coat
- Crown Wheel-bearing slewing system, actuated by motor reducers
- Safety valves on the cylinders
- Hydraulic load limiter and Emergency stop button.