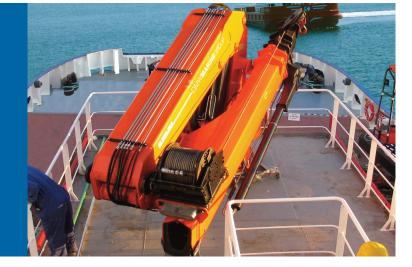

## M 720.24A





#### **DIMENSIONS**













#### DATA



- The structure of the crane is grit blasted and metallized
- ✓ Double coat of priming and two layers of painting
- Special cylinders with Ni-Cr piston rods for marine
- Hose fittings and Pipes of hydraulic installation in stainless
- ✓ Hoses with rubber "type A" double coat
- Crown Wheel-bearing slewing system, actuated by motor reducers
- Safety valves on the cylinders
- Hydraulic load limiter and Emergency stop button.

### (+)

#### **OPTIONAL**

M 720.24A1 M 720.24A2 M 720.24A3 M 720.24A4 M 720.24A5

- ✓ Hydraulic winch.
- Remote control.
- Auxiliary hydraulic intakes.
- Electric, diesel or gasoline HPU

# A

#### **POSITIONS DIAGRAM**



### ( LOAD DIAGRAM



Only for use with hook - sea state 0 or harbour condition. For other uses or