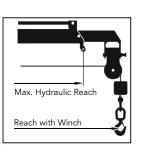

#### **POSITIONS DIAGRAM**

### ( LOAD DIAGRAM

Only for use with hook - sea state 0 or harbour condition. For other uses or conditions, contact us." When operating with winch, loads must be reduced by the weight of installed winch.