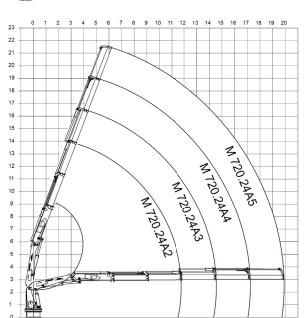

## M 720.24A





#### **DIMENSIONS**













#### DATA



- The structure of the crane is grit blasted and metallized
- ✓ Double coat of priming and two layers of painting
- Special cylinders with Ni-Cr piston rods for marine
- Hose fittings and Pipes of hydraulic installation in stainless
- ✓ Hoses with rubber "type A" double coat
- Crown Wheel-bearing slewing system, actuated by motor reducers
- Safety valves on the cylinders
- Hydraulic load limiter and Emergency stop button.

### (+)

#### **OPTIONAL**

M 720.24A1 M 720.24A2 M 720.24A3 M 720.24A4 M 720.24A5

- ✓ Hydraulic winch.
- Remote control.
- Auxiliary hydraulic intakes.
- Electric, diesel or gasoline HPU

# A

#### **POSITIONS DIAGRAM**



### ( LOAD DIAGRAM



Only for use with hook - sea state 0 or harbour condition. For other uses or conditions, contact us." When operating with winch, loads must be reduced by the weight of installed winch.