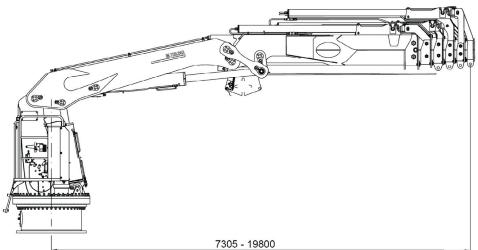

## M 720.24A





#### **DIMENSIONS**













#### DATA



- The structure of the crane is grit blasted and metallized
- ✓ Double coat of priming and two layers of painting
- Special cylinders with Ni-Cr piston rods for marine
- Hose fittings and Pipes of hydraulic installation in stainless
- ✓ Hoses with rubber "type A" double coat
- Crown Wheel-bearing slewing system, actuated by motor reducers
- Safety valves on the cylinders
- Hydraulic load limiter and Emergency stop button.

### (+)

#### **OPTIONAL**

M 720.24A1 M 720.24A2 M 720.24A3 M 720.24A4 M 720.24A5

- ✓ Hydraulic winch.
- Remote control.
- Auxiliary hydraulic intakes.
- Electric, diesel or gasoline HPU

# A

#### **POSITIONS DIAGRAM**



### ( LOAD DIAGRAM



Only for use with hook - sea state 0 or harbour condition. For other uses or conditions, contact us."