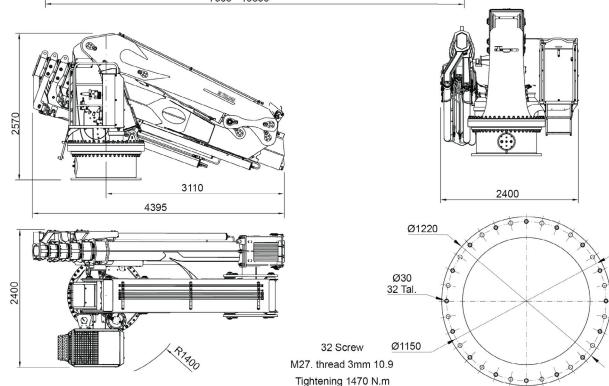

## M 720.24A





#### **DIMENSIONS**













#### DATA



- The structure of the crane is grit blasted and metallized
- ✓ Double coat of priming and two layers of painting
- Special cylinders with Ni-Cr piston rods for marine
- Hose fittings and Pipes of hydraulic installation in stainless
- ✓ Hoses with rubber "type A" double coat
- Crown Wheel-bearing slewing system, actuated by motor reducers
- Safety valves on the cylinders
- Hydraulic load limiter and Emergency stop button.

### (+)

#### **OPTIONAL**

M 720.24A1 M 720.24A2 M 720.24A3 M 720.24A4 M 720.24A5

- ✓ Hydraulic winch.
- Remote control.
- Auxiliary hydraulic intakes.
- Electric, diesel or gasoline HPU

# A

#### **POSITIONS DIAGRAM**



### ( LOAD DIAGRAM



Only for use with hook - sea state 0 or harbour condition. For other uses or conditions, contact us." Whe