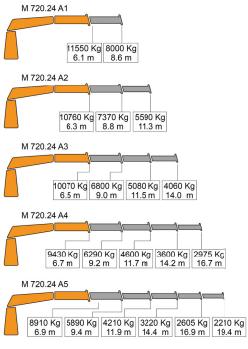

### ( LOAD DIAGRAM

Only for use with hook - sea state 0 or harbour condition. For other uses or conditions, contact us." When operating with winch, loads must be reduced by the weight of installed winch.